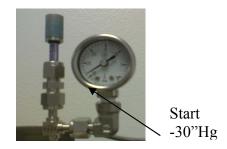

## **Procedure:**

- Position the canister in the predetermined secure location.
- Initiate the sampling event by turning valve on canister counter clockwise until valve does not turn anymore. Please do not move or adjust the valve thereafter until the sampling is complete.
- Check gauge to make sure it reads between -28 and -30.

  Note: the gauge will read 0"Hg until the valve is opened
- Record start time, date and initial reading of the gauge on the Tag and COC supplied with can.
- Check the progress of sampling event after 30 180 minutes to make sure the canister is sampling properly.