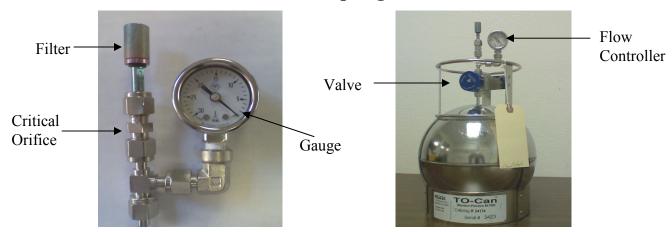

## **Summa Canister Sampling Procedure**

Flow Controller

Complete Setup

## **Procedure:**

- Position the canister in the predetermined secure location.
- Initiate the sampling event by turning valve on canister counter clockwise until valve does not turn anymore. Please do not move or adjust the valve thereafter until the sampling is complete.
- Check gauge to make sure it reads between -28 and -30.

## See table 1 for checking sampling status

- The sampling event should be stopped when the gauge reads approximately -5" Hg, or after the predetermined time of \_\_ hrs. **DO NOT LET GAUGE GO COMPLETELY TO ZERO**
- To stop the sampling event, turn valve clockwise tightly until it does not turn anymore.
- Valve should be tighten by hand only
- Completely fill out Chain of Custody and sign in all of the required areas and return the can to AAC.